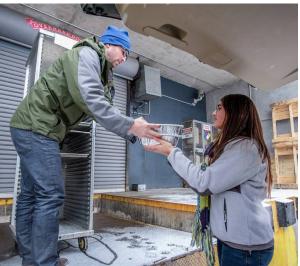

THE DIRTY FACTS**

\*in 2012, Americans generated about 251 million tons of trash while only composting & recycling 87 million tons of these materials

\*food & yard waste made up **28.1%** of that composted and recycled material

\*this amount of waste prevented approximately **168 million metric tons of CO**<sub>2</sub> from being released - the equivalent of taking **33 million cars** off the road

### WHAT YOU CAN DO

\*compost - orange bins located by Hubbell in the Stalnaker lot, containers can be thrown away in the trash bins (Quad Creek containers, the cardboard boxes, are compostable)

\*support **DEAL's** efforts to get compost bins in other locations around Drake

**\*recycle** your paper and cardboard wastes as well as plastic and aluminum containers in the appropriate bins





food recoveries are **MONDAYs**, **WEDNESDAYs**, and **FRIDAYs** every week at **2:30 pm**